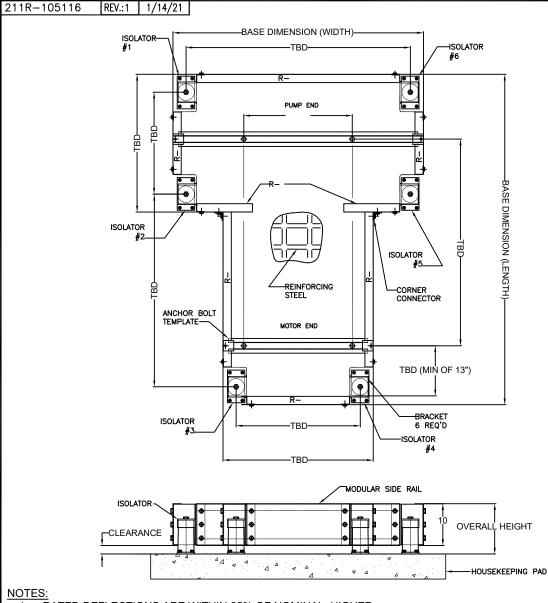

| CERTIFIED FOR: |  |  |  |  |
|----------------|--|--|--|--|
| JOB NAME:      |  |  |  |  |
| CUSTOMER:      |  |  |  |  |
| CUSTOMER P.O.: |  |  |  |  |

SALES ORDER:

MODEL MPF 10 INCH SEISMIC MODULAR POURING FORM INERTIA BASE "T" SHAPE 1 INCH DEFLECTION